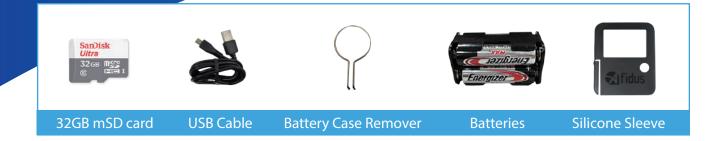

## **Optional Accessories**

#### **Battery Pack Selector**

To extend the time lapse recording hours, you can connect to your own battery pack. Afidus gives you different options to enable the best recording duration.

| Model                | ATL-400                                                                             |
|----------------------|-------------------------------------------------------------------------------------|
| Image Sensor         | Afidus Image Technology™                                                            |
|                      | Sony™ Starvis™ sensor                                                               |
| Resolution           | 2560x1440@30FPS,1080P Full HD @ 30FPS                                               |
| Lens                 | 2.8-8mm Motorized lens (equals to DSLR 16-35mm)                                     |
| HFOV                 | 112°                                                                                |
| HDR                  | Afidus HDR Technology                                                               |
| lmage flip           | Supports 90° 180° 270° image flip                                                   |
| Exposure             | Multiple exposure mode                                                              |
| DIS                  | Support digital image stable for continuous mode                                    |
| Wi-Fi Awaken         | Remote stop/start recording and parameter set up                                    |
| PIR                  | PIR sensor, 5m distance                                                             |
| Recording            | PIR , Schedule, stop motion, Hybrid                                                 |
| Boot up              | Power button                                                                        |
|                      | Remote boot up( through Wi-Fi)                                                      |
| Storage              | Micro SD card (Max. 128 GB )                                                        |
| Battery              | AA size battery x4/ DC 5V 1A (u-USB)                                                |
| Battery life         | Afidus Battery Technology™                                                          |
|                      | 120 days @ 5 min interval                                                           |
|                      | 85 days @ 3 mins interval                                                           |
| Casing               | New generation casing in liquid coating                                             |
|                      | Exclusive waterproof USB port                                                       |
|                      | IPX5 with silicon sleeve                                                            |
| Operate Temp.        | 0°C ~ 50°C (32°F ~ 122°F)                                                           |
| APP                  | Android 13.0 and iOS 16.0 or later                                                  |
|                      | Exclusive editable OSD(position and wording)                                        |
|                      | Exclusive image alignment feature increasing timelapse stability                    |
|                      | Exclusive multi-schedule feature                                                    |
| Dimension            | 101 x 78 x 60 mm                                                                    |
| Weight               | 150g (battery excluded)                                                             |
| Accessories          | 32GB mSD card / Strap / USB cable / battery / battery removal tool / Silicon sleeve |
| Optional accessories | Stainless steel sunshield / C-clip / mount bracket / combination lock               |