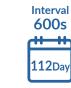

#### **Battery Pack Selector**

To extend the time lapse recording hours, you can connect to your own battery pack. Afidus gives you different options to enable the best recording duration.

| Model                | ATL-400                                                                             |
|----------------------|-------------------------------------------------------------------------------------|
| Image Sensor         | Afidus Image Technology™                                                            |
|                      | Sony™ Starvis™ sensor                                                               |
| Resolution           | 2560x1440@30FPS,1080P Full HD @ 30FPS                                               |
| Lens                 | 2.8-8mm Motorized lens (equals to DSLR 16-35mm)                                     |
| HFOV                 | 112°                                                                                |
| HDR                  | Afidus HDR Technology                                                               |
| lmage flip           | Supports 90° 180° 270° image flip                                                   |
| Exposure             | Multiple exposure mode                                                              |
| DIS                  | Support digital image stable for continuous mode                                    |
| Wi-Fi Awaken         | Remote stop/start recording and parameter set up                                    |
| PIR                  | PIR sensor, 5m distance                                                             |
| Recording            | PIR , Schedule, stop motion, Hybrid                                                 |
| Boot up              | Power button                                                                        |
|                      | Remote boot up( through Wi-Fi)                                                      |
| Storage              | Micro SD card (Max. 128 GB )                                                        |
| Battery              | AA size battery x4/ DC 5V 1A (u-USB)                                                |
| Battery life         | Afidus Battery Technology™                                                          |
|                      | 120 days @ 5 min interval                                                           |
|                      | 85 days @ 3 mins interval                                                           |
| Casing               | New generation casing in liquid coating                                             |
|                      | Exclusive waterproof USB port                                                       |
|                      | IPX5 with silicon sleeve                                                            |
| Operate Temp.        | 0°C ~ 50°C (32°F ~ 122°F)                                                           |
| APP                  | Android 13.0 and iOS 16.0 or later                                                  |
|                      | Exclusive editable OSD(position and wording)                                        |
|                      | Exclusive image alignment feature increasing timelapse stability                    |
|                      | Exclusive multi-schedule feature                                                    |
| Dimension            | 101 x 78 x 60 mm                                                                    |
| Weight               | 150g (battery excluded)                                                             |
| Accessories          | 32GB mSD card / Strap / USB cable / battery / battery removal tool / Silicon sleeve |
| Optional accessories | Stainless steel sunshield / C-clip / mount bracket / combination lock               |