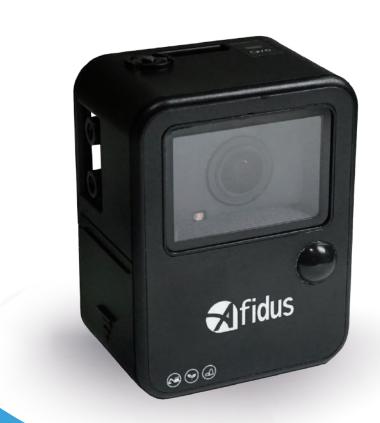

# Time Lapse Camera ATL-400

This is a timelapse revolution, an easy step to professional timelapse, designed for everyone, very easy to use with powerful features inside the camera. Sony Starvis<sup>(TM)</sup> sensor provides amazing video quality, 1440p resolution, long lasting battery life, weather proof design and awesome exclusive features in one camera.

#### Afidus Smart Focus Technology™

Exclusive motorized zoom and focus lens, equal to DSLR 16-35mm, the one and only zoom time lapse camera with Wi-Fi APP control. Super wide angle HFOV 120°

#### **Weather Proof**

IPX5 weather proof design, time lapse anytime and anywhere. Silicone sleeve accessory provides complete weather proof against water damage.

#### Waterproof USB port

Exclusive waterproof micro-USB port, power supply continuously without any concern.