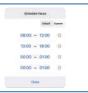

#### Multi-schedule

Exclusive multi-schedule feature allows you recording timelapse video in 4 different period in a day.